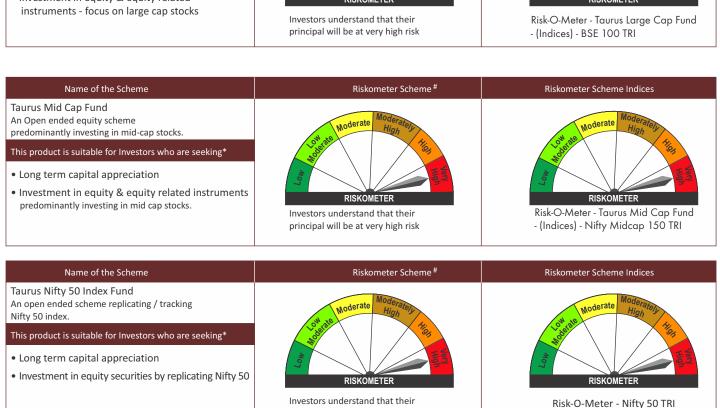

## **SCHEMES - PRODUCT LABELING**

## Name of the Scheme Riskometer Scheme # **Riskometer Scheme Indices** Taurus Flexi Cap Fund Moderate Moderate An open-ended dynamic equity scheme investing across large cap, mid cap, small cap stocks This product is suitable for Investors who are seeking\* • Long term capital appreciation • Investment in equity & equity related Investors understand that their instruments - flexi-cap in nature principal will be at very high risk Risk-O-Meter - BSE 500 TRI





principal will be at very high risk

## **SCHEMES - PRODUCT LABELING**

## Name of the Scheme Riskometer Scheme # Riskometer Scheme Indices Taurus ELSS Tax Saver Fund An open ended equity linked saving scheme Moderate Moderate with a statutory lock in of 3 years and tax benefit This product is suitable for Investors who are seeking\* • Long term capital appreciation • Investment in equity & equity RISKOMETER RISKOMETER related instruments Risk-O-Meter - BSE 500 TRI Investors understand that their principal will be at very high risk







\*Source: ICRA

<sup>\*</sup>Investors should consult their financial advisers if in doubt about whether the product is suitable for them.