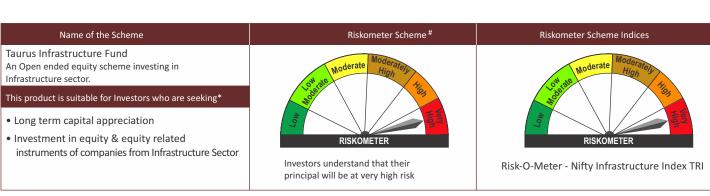

## Name of the Scheme Riskometer Scheme # Riskometer Scheme Indices Taurus ELSS Tax Saver Fund An open ended equity linked saving scheme Moderate Moderate with a statutory lock in of 3 years and tax benefit This product is suitable for Investors who are seeking\* • Long term capital appreciation • Investment in equity & equity RISKOMETER RISKOMETER related instruments Risk-O-Meter - BSE 500 TRI Investors understand that their principal will be at very high risk