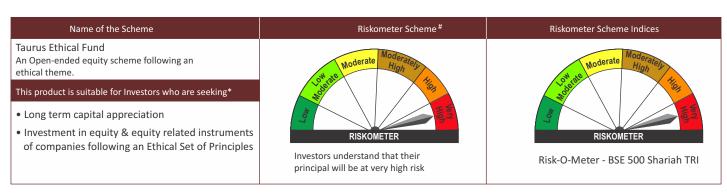

## Name of the Scheme Riskometer Scheme # **Riskometer Scheme Indices** Taurus Flexi Cap Fund Moderate Moderate An open-ended dynamic equity scheme investing across large cap, mid cap, small cap stocks This product is suitable for Investors who are seeking\* • Long term capital appreciation • Investment in equity & equity related Investors understand that their instruments - flexi-cap in nature principal will be at very high risk Risk-O-Meter - BSE 500 TRI

principal will be at very high risk