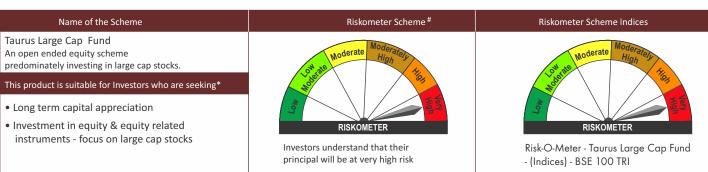

## **SCHEMES - PRODUCT LABELING**

## Name of the Scheme Riskometer Scheme # **Riskometer Scheme Indices** Taurus Flexi Cap Fund Moderate Moderate An open-ended dynamic equity scheme investing across large cap, mid cap, small cap stocks This product is suitable for Investors who are seeking\* • Long term capital appreciation • Investment in equity & equity related Investors understand that their instruments - flexi-cap in nature principal will be at very high risk Risk-O-Meter - BSE 500 TRI





principal will be at very high risk

## **SCHEMES - PRODUCT LABELING**

## Name of the Scheme Riskometer Scheme # Riskometer Scheme Indices Taurus ELSS Tax Saver Fund An open ended equity linked saving scheme Moderate Moderate with a statutory lock in of 3 years and tax benefit This product is suitable for Investors who are seeking\* • Long term capital appreciation • Investment in equity & equity RISKOMETER RISKOMETER related instruments Risk-O-Meter - BSE 500 TRI Investors understand that their principal will be at very high risk







\*Source: ICRA

<sup>\*</sup>Investors should consult their financial advisers if in doubt about whether the product is suitable for them.