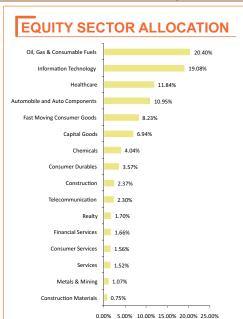

### **Why Taurus Ethical Fund?**

- Offers opportunities to invest in Shariah compliant companies within BSE 500 Index.
- Scheme aims to invest in great businesses trading at attractive valuations.
- Diversified portfolio with predominantly Largecap stocks and tactical exposure to Midcap stocks & Smallcap stocks.