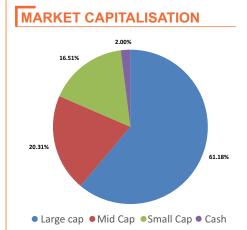

### **Why Taurus Ethical Fund?**

- Offers opportunities to invest in Shariah compliant companies within BSE 500 Index.
- Scheme aims to invest in great businesses trading at attractive valuations.
- Diversified portfolio with predominantly Largecap stocks and tactical exposure to Midcap stocks & Smallcap stocks.